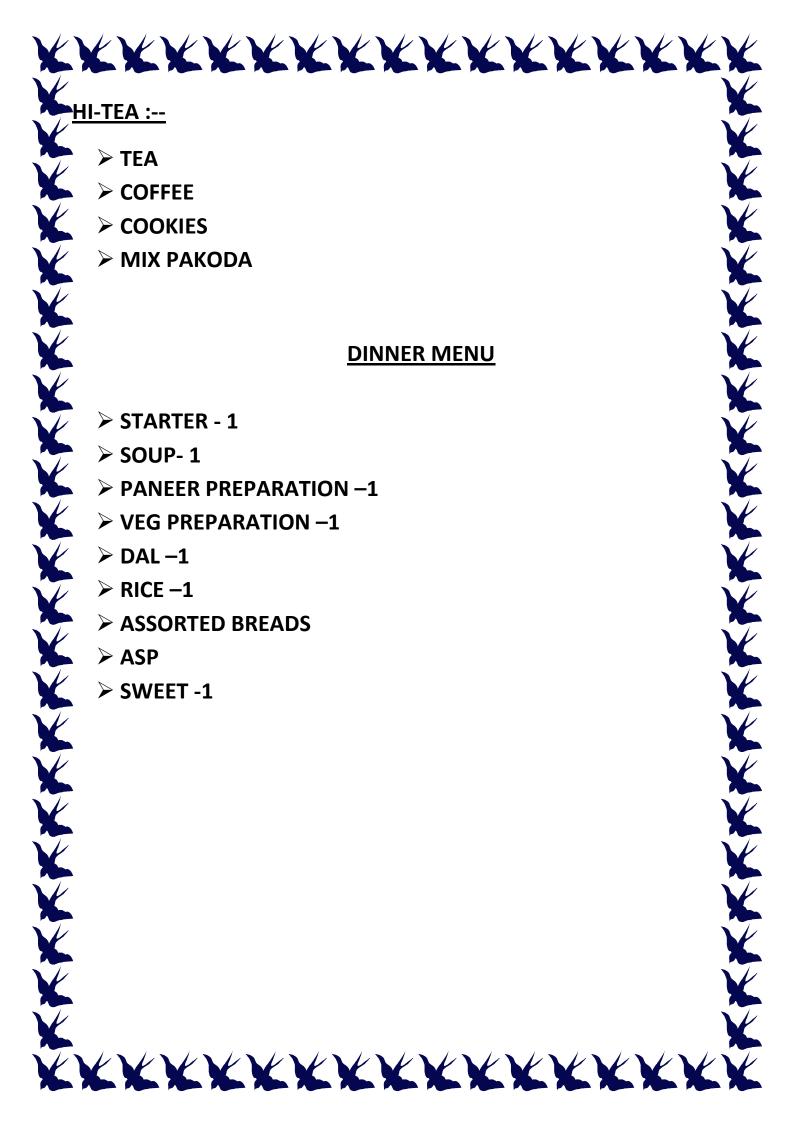

## PICNIC PACKAGES

TYPE -A @1300/- PER PERSON TIME – MORNING 9AM TO 10PM

TYPE—B @850/- PER PERSON
TIME --MORNING 9AM TO 4 PM

BREAKFAST
LUNCH
HJ-TEA
DJNNER
+
ALL AMENJTJES

BREAKFAST LUNCH + ALL AMENITIES

TYPE – C @ 850/- PER PERSON TIMING - 4PM TO 10PM

HJ-TEA
DJNNER
+
ALL AMENJTJES