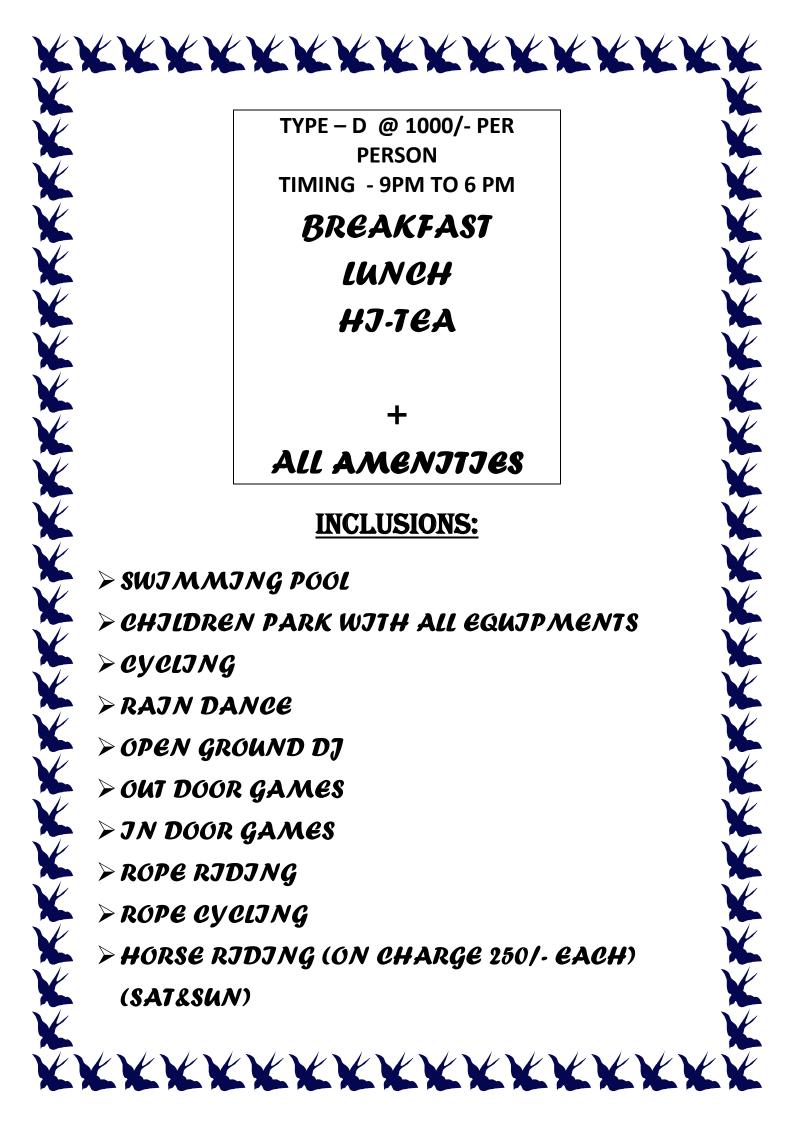

## PICNIC PACKAGES

TYPE -A @1300/- PER PERSON TIME – MORNING 9AM TO 10PM

TYPE—B @850/- PER PERSON
TIME --MORNING 9AM TO 4 PM

BREAKFAST
LUNCH
HJ-TEA
DJNNER
+
ALL AMENJTJES

BREAKFAST LUNCH + ALL AMENITIES

TYPE – C @ 850/- PER PERSON TIMING - 4PM TO 10PM

HJ-TEA
DJNNER
+
ALL AMENJTJES